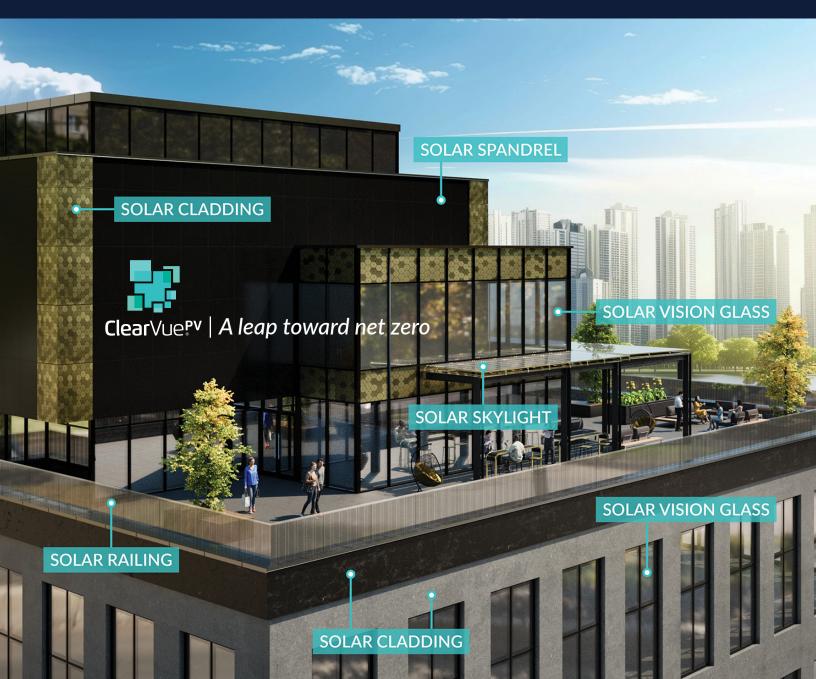

As an ACL you gain access to the full line of ClearVue solar vision glass, spandrel, cladding, balustrade, and skylight products.

This document will provide an overview of the ClearVue Licensee Program and what you need to know to become an Authorized ClearVue IGU Licensee, Authorized Building Envelope & Façade Contractor, or an Authorized Installation Partner.